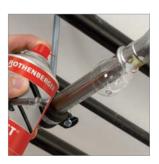

#### **APPLICATION AREA**

Ideal for detecting leaks in gas-filled lines, gas cylinders or containers. When a leak is present a blister forms.

Highly sensitive foam spray:
Quick and reliable location of leaks!